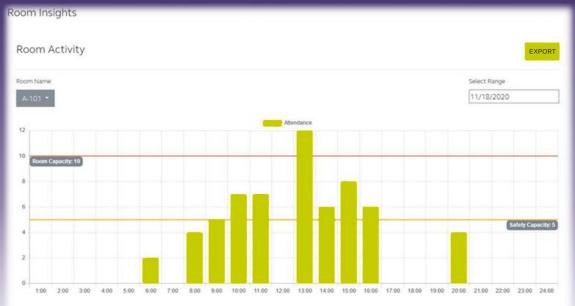

#### **ROOM INSIGHTS: REAL TIME INSIGHTS IN JABRA XPRESS OR YOUR PREFERRED PLATFORM** COUNTS ALL PEOPLE IN THE ROOM EVEN WHEN INTELLIGENT ZOOM FOCUS ON SELECTED PEOPLE

#### Insight Experience

Real time insight in Jabra Xpress or preferred platform by software integration